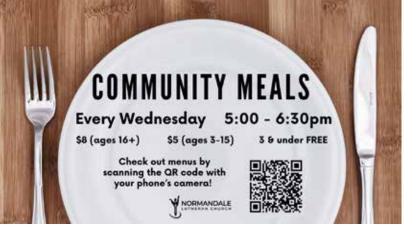

Catch Pastor Rebecca's Powerful Story

"Like Always, Like Never Before"

Presenting 75 Stories

Last Community Meal This Wednesday!

- Spaghetti & meatballs
- Buttered angel hair pasta
- Roasted zucchini

- Fresh fruit
- Fresh salad
- Fresh cookies