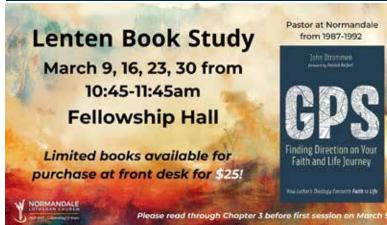

# This Lenten Season at Normandale

**Lenten Book Study Starts After Worship!** 

# Sunday, March 23rd

9:30am - 10:30am Worship 10:30am - 11:30am GPS Book Study 10:40am - 11:30am A FLAME (Sunday School) Virtual Coffee Hour 11:30am - 1:00pm **ABLAZE Night Out** 7:00pm - 8:00pm

First Floor Studio A