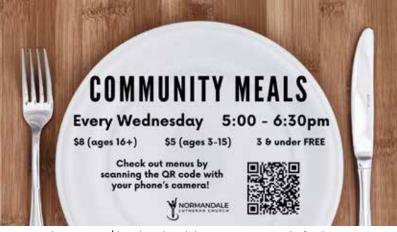

## Menu for Wednesday, March 19

- Pork stew w/ braised cabbage ·
- Parsnip and potato gratin
- Roasted beets w/ bleu cheese
- Fresh fruit
- Fresh salad
- Fresh cookies

#### Wednesday, March 19th

9:00am - 3:00pm 9:30am - 11:30am Wednesday Women's Bible Study (WWBS) 12:00pm - 1:00pm Al-Anon 5:00pm - 5:45pm Cherub Choir Rehearsal 5:00pm - 6:25pm Community Meal **Brass Quintet** 5:15pm - 6:15pm 5:45pm - 6:20pm Normandale Chamber Choir Rehearsal 5:45pm - 6:30pm Children's Choir Rehearsal 6:00pm - 6:30pm 6:30pm - 7:00pm 7:00pm - 7:45pm 7:00pm - 7:45pm Pre-Lenten Service Prayer Lenten Vespers Worship SPARK (Grades 5 & 6) IGNITE (Grades 7 & 8) 7:10pm - 8:00pm Normandale Choir Rehearsal 7:30pm - 9:00pm AA Meeting 8:00pm - 9:00pm ABLAZE (Grades 9-12)