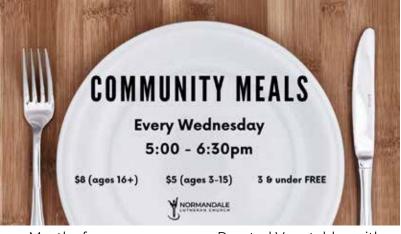

Community Meals Return January 8th

- Meatloaf
- Mashed Potatoes
- Fresh Salad & Fruit
- Roasted Vegetables with Herbs and Garlic
- Freshly Baked Cookies