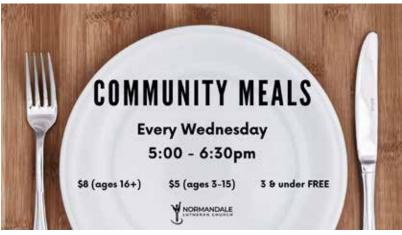

## **Next Wednesday Community Meal!**

- Taco Bar
- Fresh Fruit
- Mixed Greens
- · Freshly Baked Cookies

5:00pm - 6:30pm 5:00pm - 6:30pm 5:15pm - 6:00pm Community Meal Christmas Program Dress Rehearsal

**Brass Quintet** Youth Choir

5:40pm - 6:20pm 6:00pm - 7:30pm 6:30pm - 7:00pm Caregiver Support Group Advent Midweek Vespers Worship