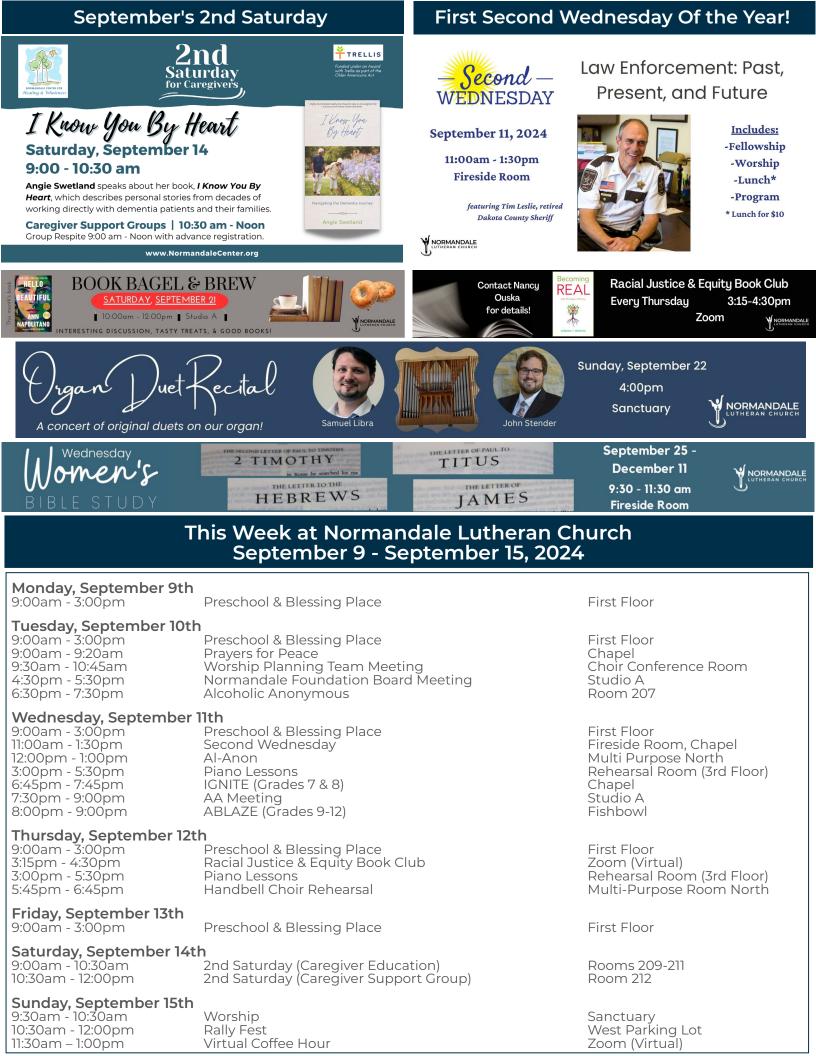

## **Each Week Starting This Tuesday!**

ALL ARE WELCOME STARTING SEPTEMBER 10 TUESDAYS | 9:00 - 9:20 AM | CHAPEL

Kicking Off Fall!

featuring special guest speaker Dr. Jennava Robison