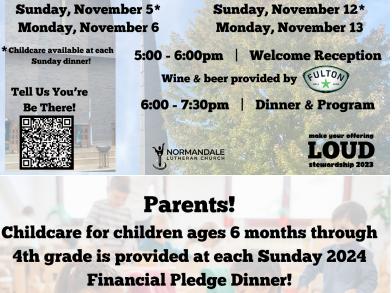

# **2024 Financial Pledge Dinners**

Sunday, November 5 Sunday, November 12 Tell Lily you're coming so we have enough adults present!

#### Monday, November 13th

|    | <b>J</b>       |                                            |
|----|----------------|--------------------------------------------|
| 9  | :00am - 3:00pm | Preschool & Blessing Place                 |
| 1: | 00pm - 5:00pm  | Heritage Committee                         |
| 1: | 00pm - 7:00pm  | Violin Lessons                             |
| 5  | :30pm - 7:30pm | 2024 Financial Pledge (Stewardship) Dinner |