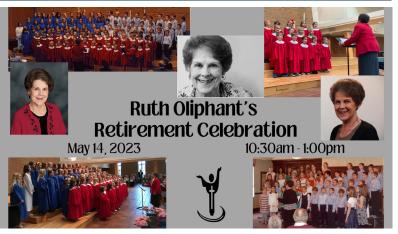

Preschool & Blessing Place

Twin Cities American Guild of Organists (TCAGO)

Spring Organ Recital

Normandale Women's Brunch 2nd Saturday for Caregivers

Worship

Ruth Oliphant's Retirement Celebration

Sunday School Virtual Coffee Hour Piano Recital